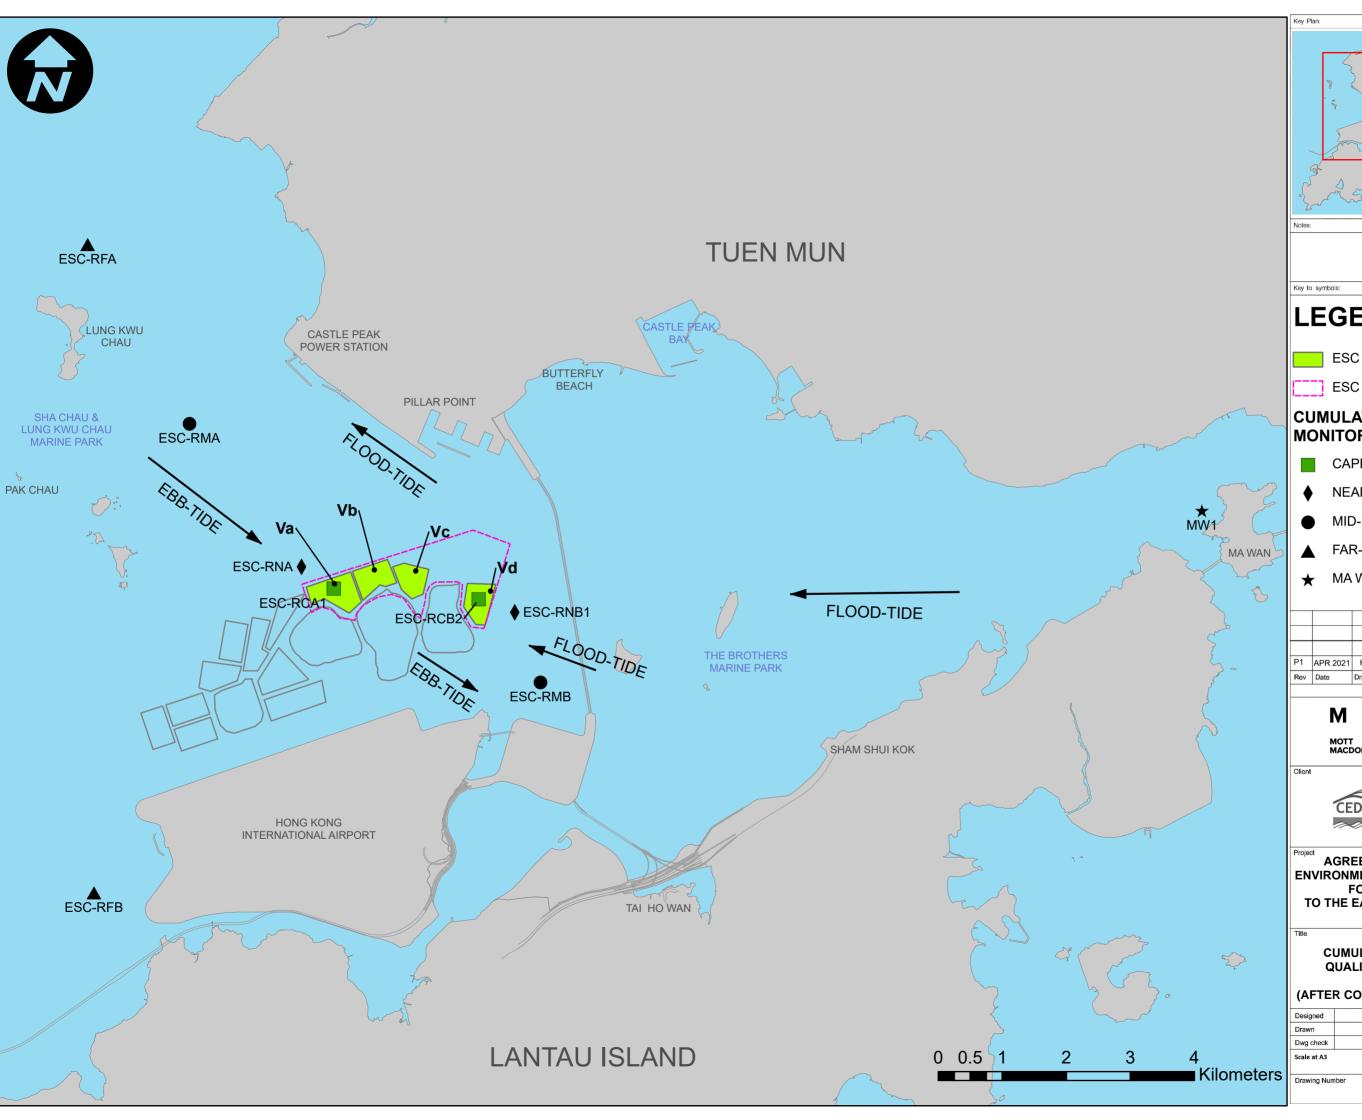

## **LEGEND**

SC CMP V

ESC USABLE AREA 1

## **CUMULATIVE IMPACT SEDIMENT MONITORING STATIONS**

- CAPPED PIT STATION
- **NEAR-FIELD STATION**
- MID-FIELD STATION
- FAR-FIELD STATION
- ★ MA WAN STATION

|     |          |       |             | -      |       |
|-----|----------|-------|-------------|--------|-------|
|     |          |       |             |        |       |
| P1  | APR 2021 | KN    |             |        |       |
| Rev | Date     | Drawn | Description | Ch'k'd | App'd |

**CUMULATIVE IMPACTS SEDIMENT QUALITY MONITORING STATIONS** FOR ESC CMPS (AFTER COMPLETION OF CAPPING AT Vd)

| Designed    |  |        | Eng check    |     |  |
|-------------|--|--------|--------------|-----|--|
| Drawn       |  |        | Coordination |     |  |
| Dwg check   |  |        | Approved     |     |  |
| Scale at A3 |  | Status |              | Rev |  |
|             |  |        |              |     |  |

FIGURE 4.2B